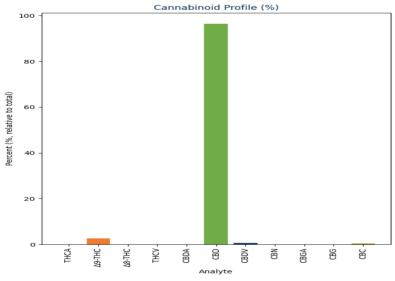

| Cannabinoid               | Result (%) | Result (mg/g) | LOD (%) | mg/Serving | mg/Package |
|---------------------------|------------|---------------|---------|------------|------------|
| THCA                      | ND         | ND            | 0.03    | ND         | ND         |
| Δ9-THC                    | 0.07       | 0.67          | 0.03    | 0.67       | 20.16      |
| Δ8-THC                    | ND         | ND            | 0.03    | ND         | ND         |
| THCV                      | ND         | ND            | 0.03    | ND         | ND         |
| CBDA                      | ND         | ND            | 0.03    | ND         | ND         |
| CBD                       | 2.42       | 24.25         | 0.03    | 24.25      | 727.46     |
| CBDV                      | 0.02       | 0.16          | 0.03    | 0.16       | 4.84       |
| CBN                       | ND         | ND            | 0.03    | ND         | ND         |
| CBGA                      | ND         | ND            | 0.03    | ND         | ND         |
| CBG                       | ND         | ND            | 0.03    | ND         | ND         |
| CBC                       | 0.01       | 0.07          | 0.03    | 0.07       | 2.20       |
| Total THC                 | 0.07       | 0.67          |         | 0.67       | 20.16      |
| Total CBD                 | 2.42       | 24.25         |         | 24.25      | 727.46     |
| Total CBG                 | ND         | ND            |         | ND         | ND         |
| <b>Total Cannabinoids</b> | 2.52       | 25.16         |         | 25.16      | 754.65     |

Total THC = THC + (THCA \* 0.877) Total CBD = CBD + (CBDA \* 0.877) Total CBG = CBG + (CBGA \* 0.877)

Total Cannabinoids = Sum of all cannabinoids >LOD.

**TOTAL THC TOTAL CBD** (%) (mg/package) 0.07 727.46 **TOTAL CBG CANNABINOIDS** (mg/package) (mg/package) ND 754.65