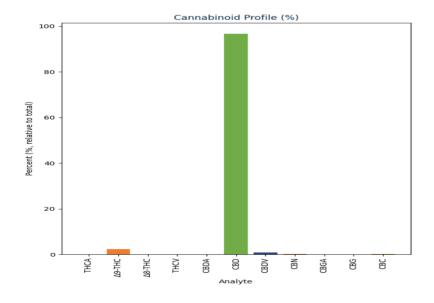

| Cannabinoid               | Result (%) | Result (mg/g) | LOD (%) | mg/Serving | mg/Package |
|---------------------------|------------|---------------|---------|------------|------------|
| THCA                      | ND         | ND            | 0.03    | ND         | ND         |
| Δ9-THC                    | 0.24       | 2.37          | 0.03    | 2.37       | 71.05      |
| Δ8-THC                    | ND         | ND            | 0.03    | ND         | ND         |
| THCV                      | ND         | ND            | 0.03    | ND         | ND         |
| CBDA                      | ND         | ND            | 0.03    | ND         | ND         |
| CBD                       | 10.01      | 100.07        | 0.03    | 100.07     | 3002.10    |
| CBDV                      | 0.08       | 0.80          | 0.03    | 0.80       | 24.00      |
| CBN                       | 0.02       | 0.16          | 0.03    | 0.16       | 4.73       |
| CBGA                      | ND         | ND            | 0.03    | ND         | ND         |
| CBG                       | ND         | ND            | 0.03    | ND         | ND         |
| CBC                       | 0.02       | 0.21          | 0.03    | 0.21       | 6.24       |
| Total THC                 | 0.24       | 2.37          |         | 2.37       | 71.05      |
| Total CBD                 | 10.01      | 100.07        |         | 100.07     | 3002.10    |
| Total CBG                 | ND         | ND            |         | ND         | ND         |
| <b>Total Cannabinoids</b> | 10.36      | 103.60        |         | 103.60     | 3108.11    |

Total THC = THC + (THCA \* 0.877) Total CBD = CBD + (CBDA \* 0.877) Total CBG = CBG + (CBGA \* 0.877)

Total Cannabinoids = Sum of all cannabinoids >LOD.

**TOTAL THC TOTAL CBD** (mg/package) (%) 0.24 3002.10 **TOTAL CBG CANNABINOIDS** (mg/package) (mg/package)