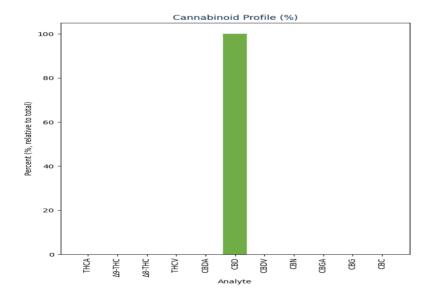

| Cannabinoid        | Result (%) | Result (mg/g) | LOD (%) | mg/Package |
|--------------------|------------|---------------|---------|------------|
| THCA               | ND         | ND            | 0.03    | ND         |
| Δ9-ΤΗС             | ND         | ND            | 0.03    | ND         |
| Δ8-THC             | ND         | ND            | 0.03    | ND         |
| THCV               | ND         | ND            | 0.03    | ND         |
| CBDA               | ND         | ND            | 0.03    | ND         |
| CBD                | 0.91       | 9.11          | 0.03    | 546.37     |
| CBDV               | ND         | ND            | 0.03    | ND         |
| CBN                | ND         | ND            | 0.03    | ND         |
| CBGA               | ND         | ND            | 0.03    | ND         |
| CBG                | ND         | ND            | 0.03    | ND         |
| CBC                | ND         | ND            | 0.03    | ND         |
| Total THC          | ND         | ND            |         | ND         |
| Total CBD          | 0.91       | 9.11          |         | 546.37     |
| Total CBG          | ND         | ND            |         | ND         |
| Total Cannabinoids | 0.91       | 9.11          |         | 546.37     |

Total THC = THC + (THCA \* 0.877) Total CBD = CBD + (CBDA \* 0.877) Total CBG = CBG + (CBGA \* 0.877)

Total Cannabinoids = Sum of all cannabinoids >LOD.

**TOTAL THC TOTAL CBD** (%) (mg/package) ND 546.37 **TOTAL CBG CANNABINOIDS** (mg/package) (mg/package) ND 546.37